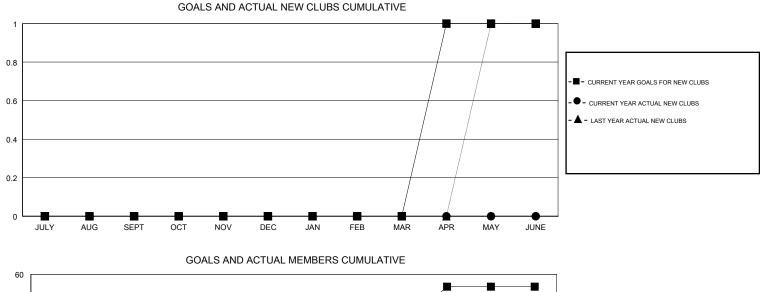

## GMT CA

|                       | Club          | s         |               | Members               |                           |                         |                                                    |  |
|-----------------------|---------------|-----------|---------------|-----------------------|---------------------------|-------------------------|----------------------------------------------------|--|
| RESULTS FOR 2017-2018 |               |           |               | RESULTS FOR 2017-2018 |                           |                         |                                                    |  |
| QUARTER               | NEW CLUB GOAL | NEW CLUBS | DROPPED CLUBS | QUARTER               | MEMBER GROWTH NET<br>GOAL | MEMBER GROWTH<br>ACTUAL | DROPPED<br>MEMBERS ACTUAL<br>(including transfers) |  |
| JULY/AUG/SEPT         | 0             | 0         | 0             | JULY/AUG/SEPT         | -5                        | 21                      | 92                                                 |  |
| OCT/NOV/DEC           | 0             | 0         | 1             | OCT/NOV/DEC           | 20                        | 83                      | 65                                                 |  |
| JAN/FEB/MAR           | 0             | 0         | 0             | JAN/FEB/MAR           | 5                         | 17                      | 12                                                 |  |
| APR/MAY/JUNE          | 1             | 0         | 0             | APR/MAY/JUNE          | 30                        | 0                       | 0                                                  |  |