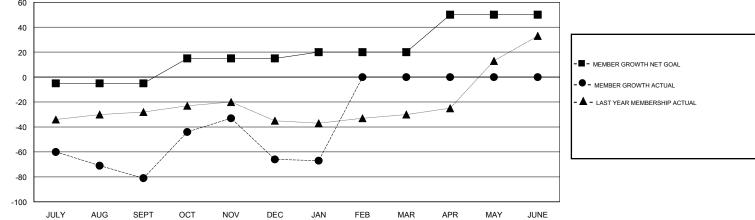

## GMT CA

|                       | Club          | s         |               | Members               |                           |                         |                                                    |  |
|-----------------------|---------------|-----------|---------------|-----------------------|---------------------------|-------------------------|----------------------------------------------------|--|
| RESULTS FOR 2017-2018 |               |           |               | RESULTS FOR 2017-2018 |                           |                         |                                                    |  |
| QUARTER               | NEW CLUB GOAL | NEW CLUBS | DROPPED CLUBS | QUARTER               | MEMBER GROWTH NET<br>GOAL | MEMBER GROWTH<br>ACTUAL | DROPPED<br>MEMBERS ACTUAL<br>(including transfers) |  |
| JULY/AUG/SEPT         | 0             | 0         | 0             | JULY/AUG/SEPT         | -5                        | 21                      | 92                                                 |  |
| OCT/NOV/DEC           | 0             | 0         | 1             | OCT/NOV/DEC           | 20                        | 83                      | 65                                                 |  |
| JAN/FEB/MAR           | 0             | 0         | 0             | JAN/FEB/MAR           | 5                         | 17                      | 12                                                 |  |
| APR/MAY/JUNE          | 1             | 0         | 0             | APR/MAY/JUNE          | 30                        | 0                       | 0                                                  |  |